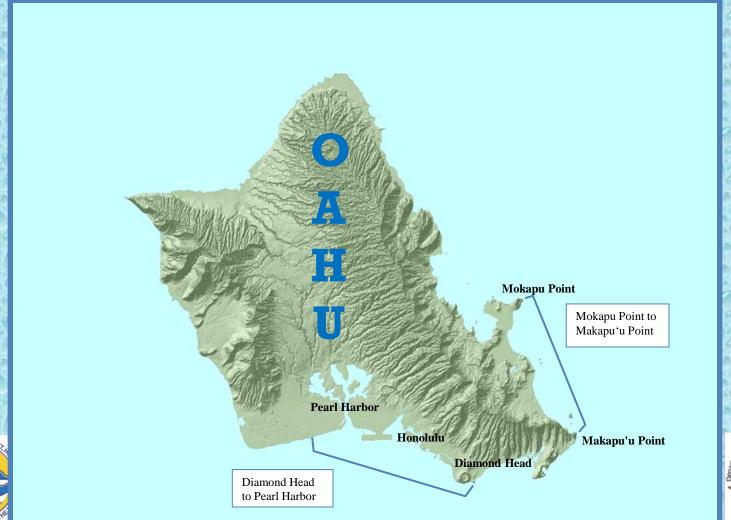

# MOKAPU POINT TO MAKAPUU POINT

#### Southeast Oahu RSM

- Location: Mokapu Point to the north through Makapuu Point to the south.
- Purpose: Optimize use of sediment resources.
- Issues:
  - Complex sediment transport pathways.
  - Large percentage of critically eroded shorelines.
  - Large percentage of armored shorelines.
  - Economical sand sources yet to be identified.
- Goal: Increase understanding of littoral processes with the goal of preserving and restoring beaches in the region with potential application elsewhere.