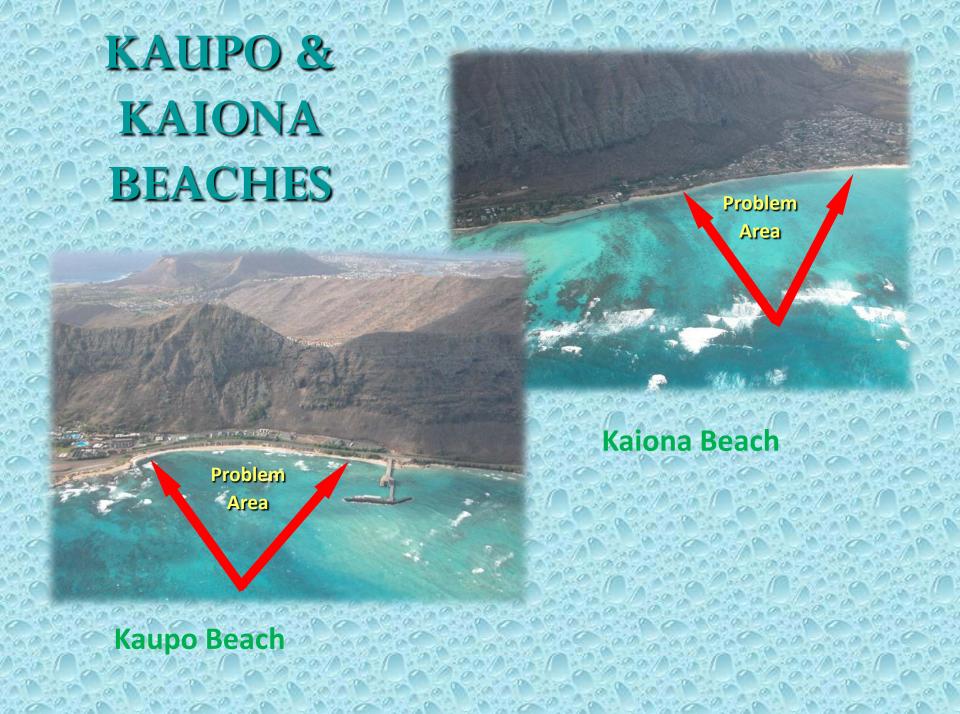

# Potential RSM Projects

- Ka`elepulu Stream
- Bellows Air Force Station
- Kaupo & Kaiona Beaches
- Lanikai Beach

co-sponsored by:

**Stream Plugged with Sand** 