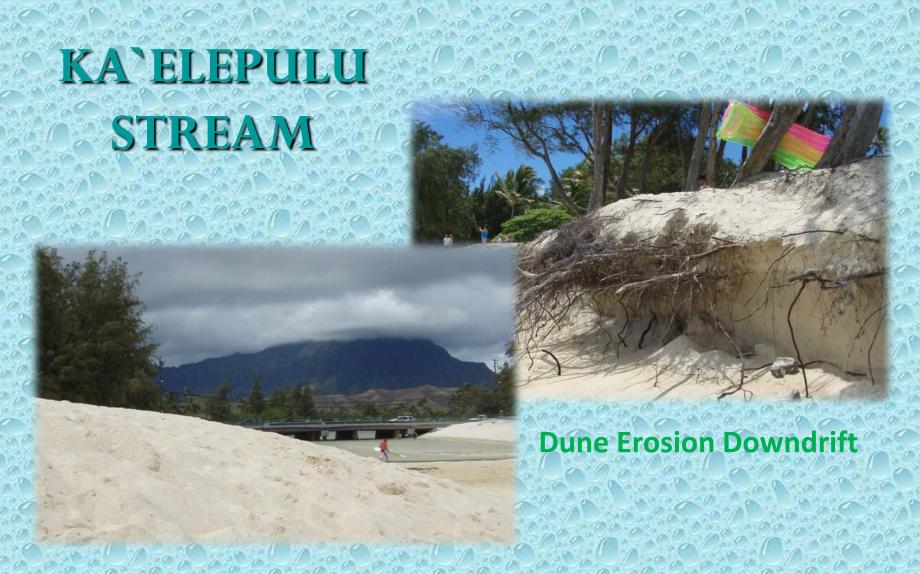

# Potential RSM Projects

- Ka`elepulu Stream
- Bellows Air Force Station
- Kaupo & Kaiona Beaches
- Lanikai Beach

co-sponsored by:

**Stream Plugged with Sand** 