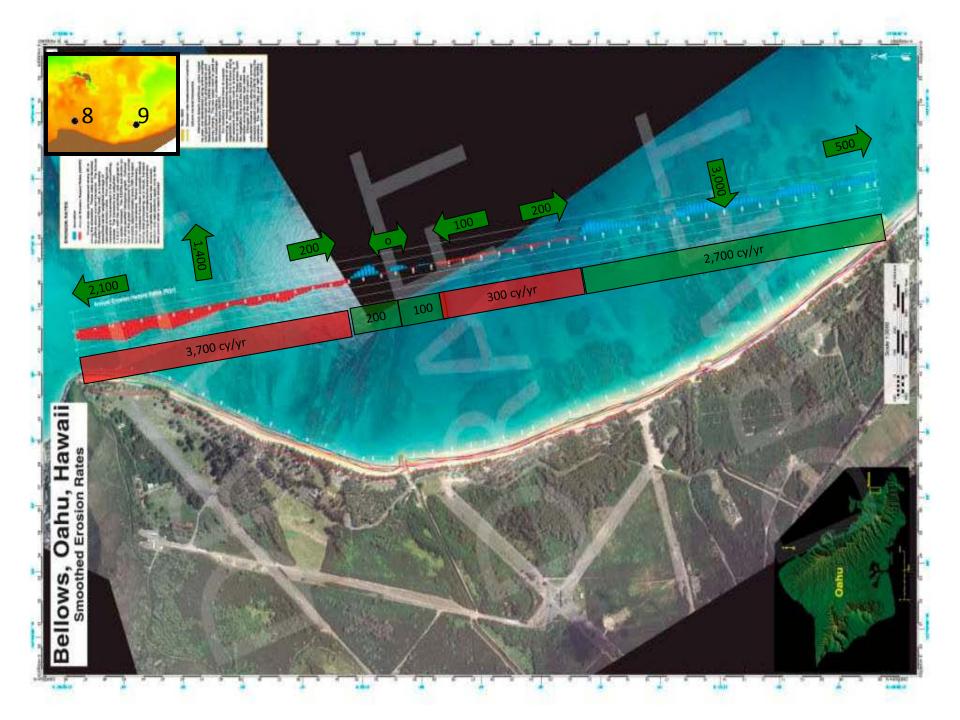

## Combine Results

Northward transport

Indicates Lanikai has historically received sand from Bellows Beach.

#### **RESULTS**

1950s: Bellows acts as a source for accretion in South Lanikai

1970s: Revetments stabilize Bellows -> South Lanikai erodes

1970-Present: Lanikai net transport to north without replenishment