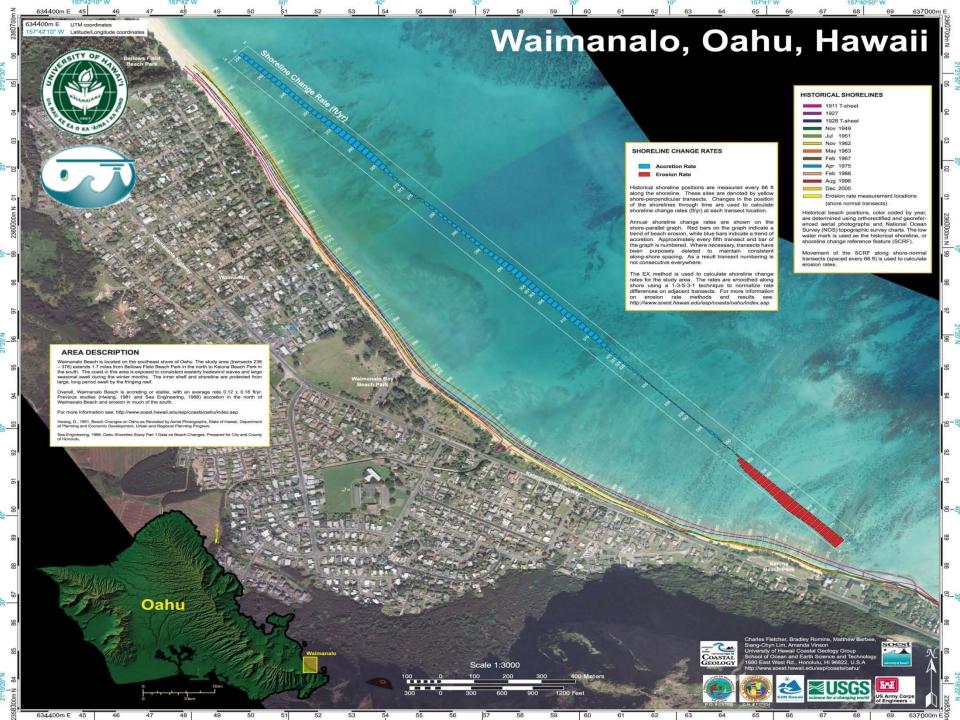

co-sponsored by:





#### WAILEA POINT S.T.A. ANALYSIS



Sediment becomes better sorted in the direction of transport.













co-sponsored by:

**Lead Deposit** 





#### Gao-Collins Method Results

Gao and Collins (1992)



#### Roux Method Results

Roux (1994)



## Combine Results

Northward transport

Indicates Lanikai has historically received sand from Bellows Beach.





#### WAILEA POINT S.T.A. ANALYSIS



#### **METHODOLOGY**

Historical Analysis

DELPH3D Modeling

Sediment Trend Analysis

#### **RESULTS**

1950s: Bellows acts as a source for accretion in South Lanikai

1970s: Revetments stabilize Bellows -> South Lanikai erodes

1970-Present: Lanikai net transport to north without replenishment



co-sponsored by:



#### REGIONAL SEDIMENT BUDGET



co-sponsored by:













# Potential RSM Projects

- Ka`elepulu Stream
- Bellows Air Force Station
- Kaupo & Kaiona Beaches
- Lanikai Beach



co-sponsored by:





**Stream Plugged with Sand** 

# BELLOWS AIR FORCE STATION





Wide Beach to the South





**Lanikai Beach Looking South** 

# LANIKAI BEACH RESTORATION PILOT PROJECT







# LANIKAI BEACH RESTORATION PILOT PROJECT







# LANIKAI BEACH RESTORATION PILOT PROJEC















#### SOUTHEAST OAHU REGIONAL SEDIMENT MANAGEMENT DEMONSTRATION PROJECT

#### REGIONAL SEDIMENT MANAGEMENT PLAN

Prepared for:
U.S. Army Corps of Engineers
Honolulu District
and
State of Hawaii
Department of Land and Natural Resources
Office of Conservation and Coastal Lands

Prepared by: Oceanit Laboratories, Inc.

December 30, 2006









#### http://gis.poh.usace