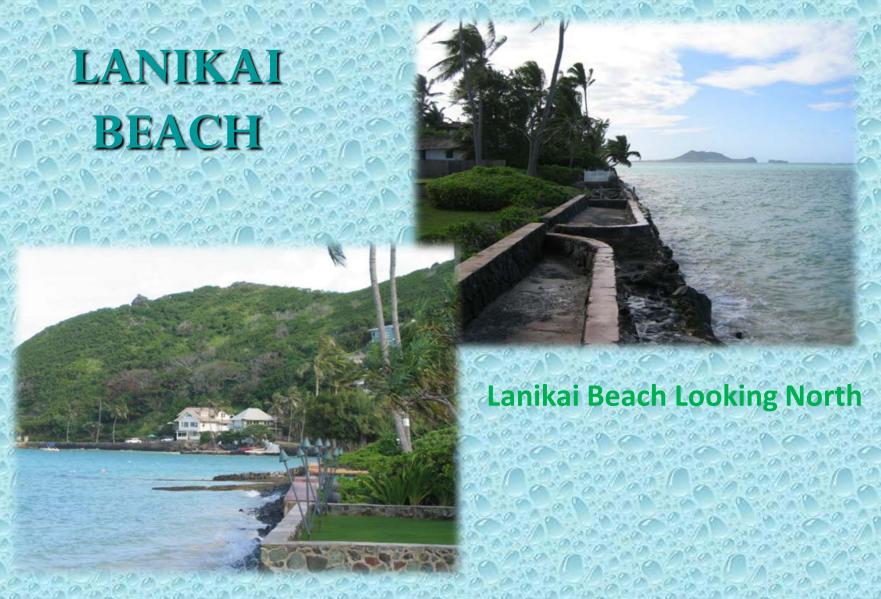

# BELLOWS AIR FORCE STATION

Wide Beach to the South

**Lanikai Beach Looking South** 