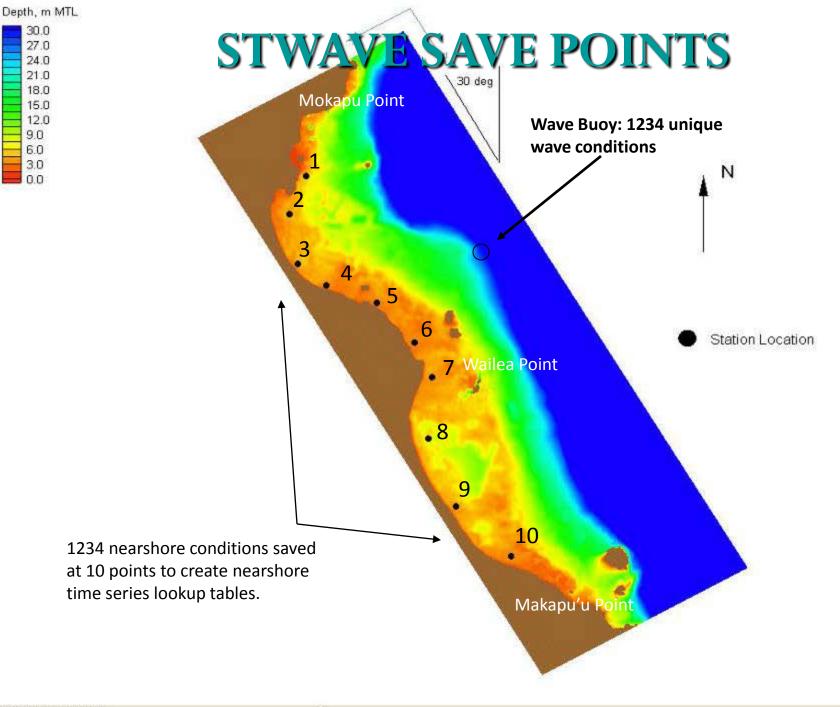

o-sponsored by:





#### WAILEA POINT S.T.A. ANALYSIS



Sediment becomes better sorted in the direction of transport.













co-sponsored by:

**Lead Deposit** 





#### Gao-Collins Method Results

Gao and Collins (1992)



#### Roux Method Results

Roux (1994)



## Combine Results

Northward transport

Indicates Lanikai has historically received sand from Bellows Beach.





#### WAILEA POINT S.T.A. ANALYSIS



#### **METHODOLOGY**

Historical Analysis

DELPH3D Modeling

Sediment Trend Analysis

#### **RESULTS**

1950s: Bellows acts as a source for accretion in South Lanikai

1970s: Revetments stabilize Bellows -> South Lanikai erodes

1970-Present: Lanikai net transport to north without replenishment



co-sponsored by:



#### REGIONAL SEDIMENT BUDGET



co-sponsored by:













# Potential RSM Projects

- Ka`elepulu Stream
- Bellows Air Force Station
- Kaupo & Kaiona Beaches
- Lanikai Beach



co-sponsored by:





**Stream Plugged with Sand** 

# BELLOWS AIR FORCE STATION





Wide Beach to the South





**Lanikai Beach Looking South** 

# LANIKAI BEACH RESTORATION PILOT PROJECT







# LANIKAI BEACH RESTORATION PILOT PROJECT







# LANIKAI BEACH RESTORATION PILOT PROJEC















#### SOUTHEAST OAHU REGIONAL SEDIMENT MANAGEMENT DEMONSTRATION PROJECT

#### REGIONAL SEDIMENT MANAGEMENT PLAN

Prepared for:
U.S. Army Corps of Engineers
Honolulu District
and
State of Hawaii
Department of Land and Natural Resources
Office of Conservation and Coastal Lands

Prepared by: Oceanit Laboratories, Inc.

December 30, 2006









#### http://gis.poh.usace.a