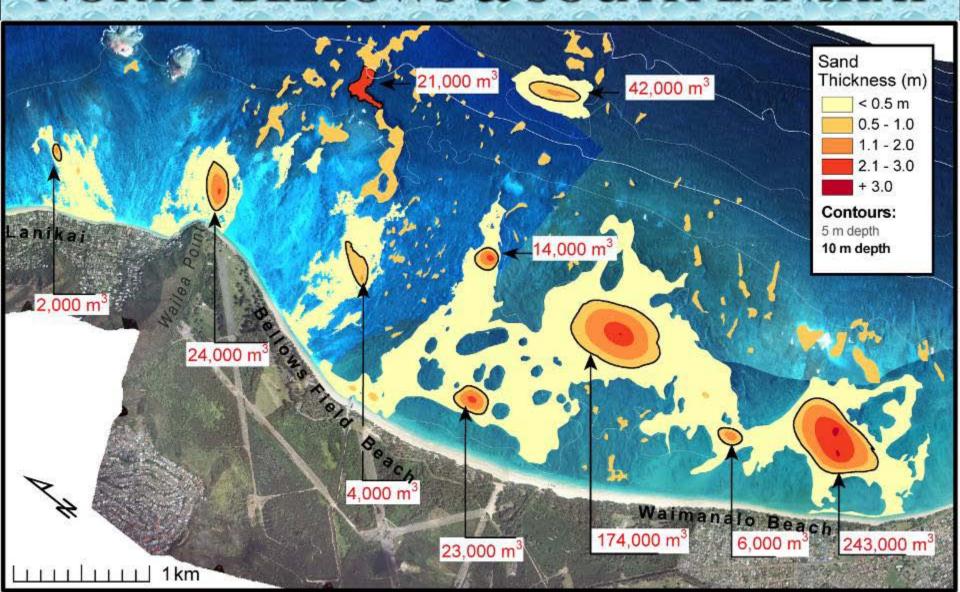

#### WAILEA POINT S.T.A. ANALYSIS

Sediment becomes better sorted in the direction of transport.

co-sponsored by:

**Lead Deposit** 

## Combine Results

Northward transport

Indicates Lanikai has historically received sand from Bellows Beach.