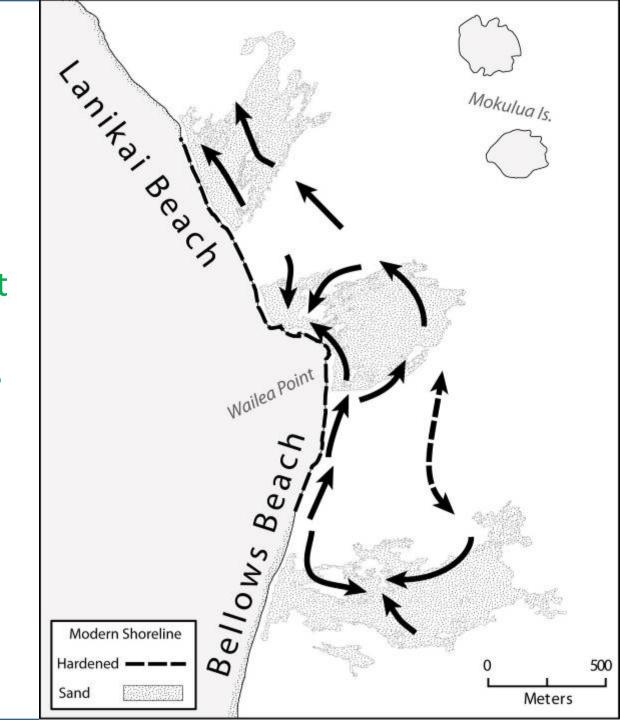

## Combine Results

Northward transport

Indicates Lanikai has historically received sand from Bellows Beach.

#### **RESULTS**

1950s: Bellows acts as a source for accretion in South Lanikai

1970s: Revetments stabilize Bellows -> South Lanikai erodes

1970-Present: Lanikai net transport to north without replenishment