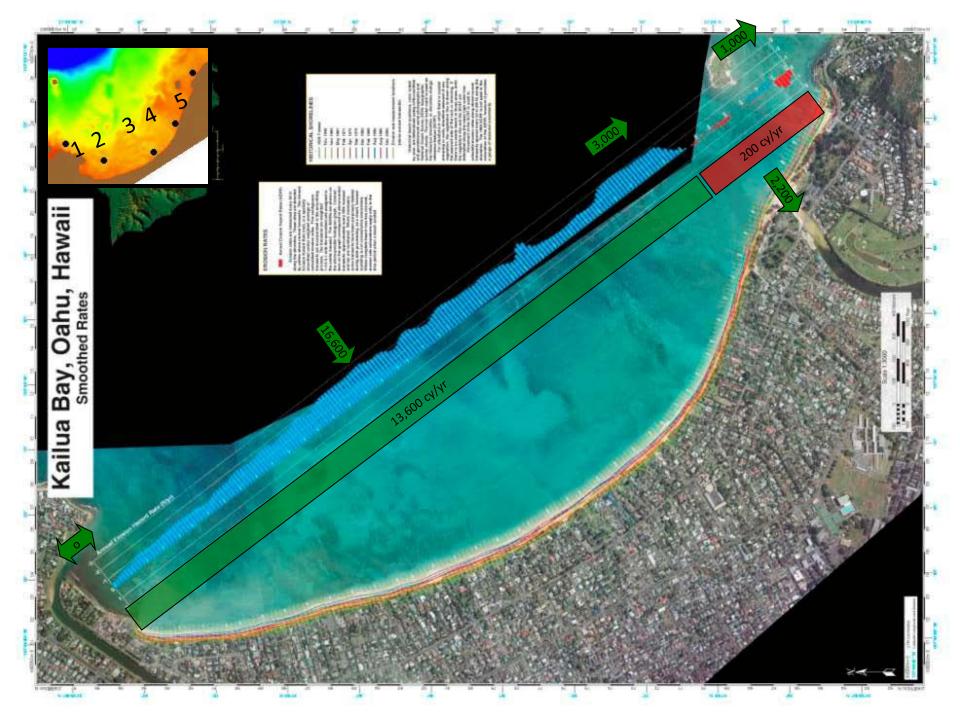

sponsored by:





#### WAILEA POINT S.T.A. ANALYSIS



Sediment becomes better sorted in the direction of transport.













co-sponsored by:

**Lead Deposit** 





#### Gao-Collins Method Results

Gao and Collins (1992)



#### Roux Method Results

Roux (1994)



## Combine Results

Northward transport

Indicates Lanikai has historically received sand from Bellows Beach.





#### WAILEA POINT S.T.A. ANALYSIS



#### **METHODOLOGY**

Historical Analysis

DELPH3D Modeling

Sediment Trend Analysis

#### **RESULTS**

1950s: Bellows acts as a source for accretion in South Lanikai

1970s: Revetments stabilize Bellows -> South Lanikai erodes

1970-Present: Lanikai net transport to north without replenishment



co-sponsored by:



#### REGIONAL SEDIMENT BUDGET



co-sponsored by:













# Potential RSM Projects

- Ka`elepulu Stream
- Bellows Air Force Station
- Kaupo & Kaiona Beaches
- Lanikai Beach



co-sponsored by:





**Stream Plugged with Sand** 

# BELLOWS AIR FORCE STATION





Wide Beach to the South





**Lanikai Beach Looking South** 

# LANIKAI BEACH RESTORATION PILOT PROJECT







# LANIKAI BEACH RESTORATION PILOT PROJECT







# LANIKAI BEACH RESTORATION PILOT PROJEC















#### SOUTHEAST OAHU REGIONAL SEDIMENT MANAGEMENT DEMONSTRATION PROJECT

#### REGIONAL SEDIMENT MANAGEMENT PLAN

Prepared for:
U.S. Army Corps of Engineers
Honolulu District
and
State of Hawaii
Department of Land and Natural Resources
Office of Conservation and Coastal Lands

Prepared by: Oceanit Laboratories, Inc.

December 30, 2006









#### http://gis.poh.usace.arm