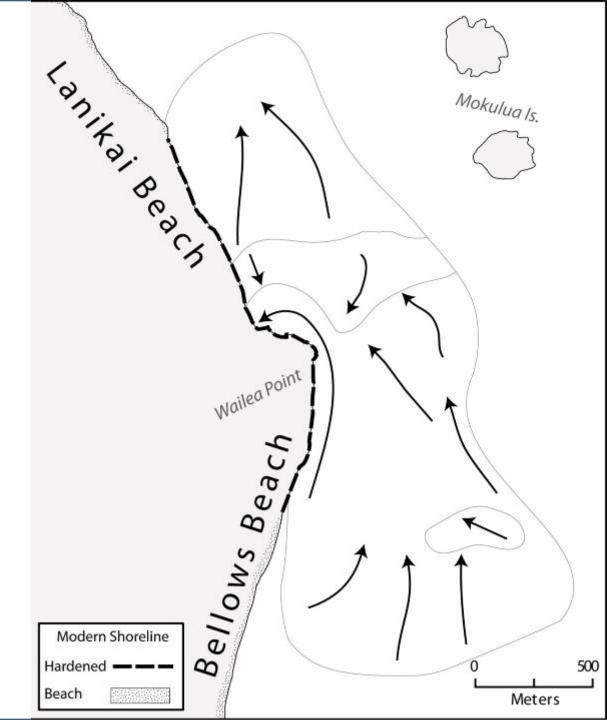

## Combine Results

Northward transport

Indicates Lanikai has historically received sand from Bellows Beach.

#### **RESULTS**

1950s: Bellows acts as a source for accretion in South Lanikai

1970s: Revetments stabilize Bellows -> South Lanikai erodes

1970-Present: Lanikai net transport to north without replenishment