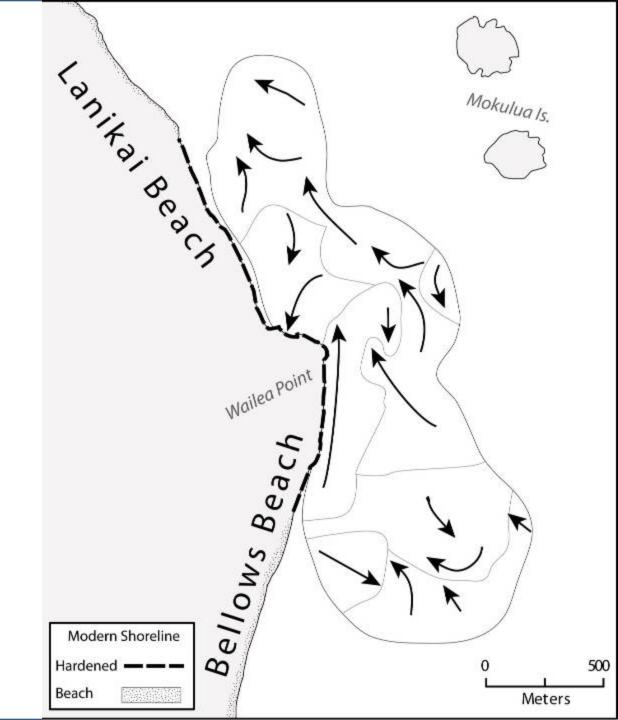

## Combine Results

Northward transport

Indicates Lanikai has historically received sand from Bellows Beach.

#### **RESULTS**

1950s: Bellows acts as a source for accretion in South Lanikai

1970s: Revetments stabilize Bellows -> South Lanikai erodes

1970-Present: Lanikai net transport to north without replenishment