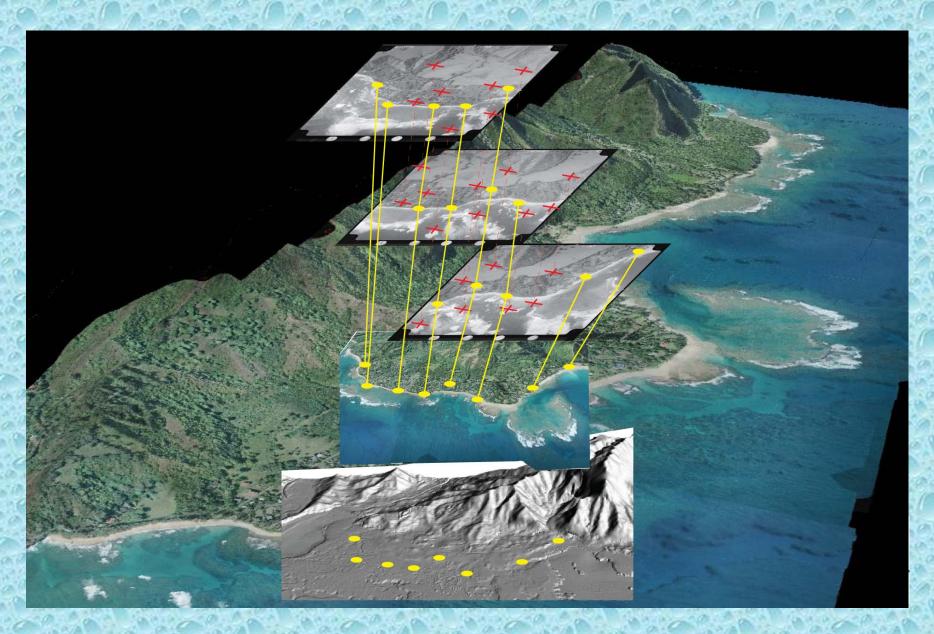

# Historical Aerial Photogrammetry

## Mapping Historical Shorelines

portion of an aerial photo mosaic

co-sponsored by: