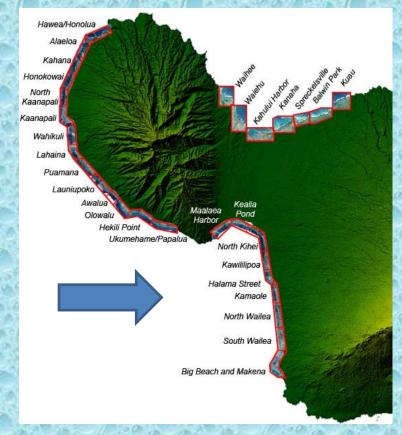

#### Summary Stats - Kihei

- # transects: 1011 (~20 km)
   beach loss: 2.1 km (11%)
- Long-term avg. rate: -0.13 +/- 0.01 m/yr
  83% erosional, 16% stable
- Short-term (1940's-) avg. rate: -0.12 +/- 0.02 m/yr 77% erosional, 20% stable

#### Maalaea Harbor

co-sponsored by:

#### **Kealia** Pond

co-sponsored by:

# Kawiliilipoa

## Halama Street

co-sponsored by:

ate of Hawaii Department of Land and I 2294100m N 1852730" W 764500
US Army Corps of Engineers, Honol

#### Kamaole

# North Wailea

co-sponsored by:

## South Wailea

# Big Beach

Co-sponsore
State of Hawaii Department of La
US Army Corps of Enginee