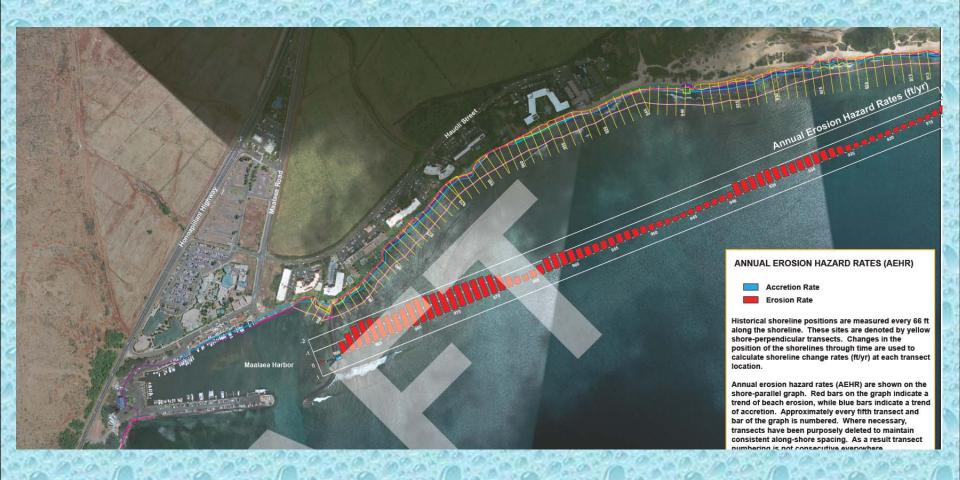

# Kihei and North Shore Shoreline Change Studies



co-sponsored by:



# Historical Aerial Photogrammetry



## Mapping Historical Shorelines



portion of an aerial photo mosaic



co-sponsored by:



# Shoreline change on the Kihei Coast - Updated Mapping







co-sponsored by:



# Sea Level Risk and Vulnerability



#### Summary Stats - Kihei

- # transects: 1011 (~20 km)
   beach loss: 2.1 km (11%)
- Long-term avg. rate: -0.13 +/- 0.01 m/yr
  83% erosional, 16% stable
- Short-term (1940's-) avg. rate: -0.12 +/- 0.02 m/yr 77% erosional, 20% stable



co-sponsored by:



#### Maalaea Harbor





co-sponsored by:



#### **Kealia** Pond





co-sponsored by:







# Kawiliilipoa

## Halama Street

co-sponsored by:

ate of Hawaii Department of Land and I 2294100m N 1852730" W 764500
US Army Corps of Engineers, Honol





#### Kamaole

# North Wailea

co-sponsored by:





## South Wailea

# Big Beach

Co-sponsore
State of Hawaii Department of La
US Army Corps of Enginee



#### Summary Stats - North Shore

- # transects: 903 (~18 km)
   beach loss: 0.9 km (6%)
- Long-term avg. rate: -0.26 +/- 0.02 m/yr
  87% erosional, 12% stable
- Short-term (1940's-) avg. rate: -0.22 +/- 0.03 m/yr 74% erosional, 16% stable



co-sponsored by:



#### **North Shore**





co-sponsored by:



### Kanaha Region



the area has experienced an increase of 33% in average beach width, the central po