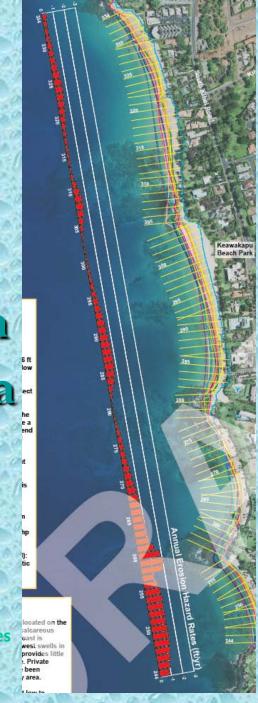

Aerial Photogrammetry



## Mapping Historical Shorelines



portion of an aerial photo mosaic



co-sponsored by:



# Shoreline change on the Kihei Coast - Updated Mapping







co-sponsored by:



# Sea Level Risk and Vulnerability



#### Summary Stats - Kihei

- # transects: 1011 (~20 km)
   beach loss: 2.1 km (11%)
- Long-term avg. rate: -0.13 +/- 0.01 m/yr
  83% erosional, 16% stable
- Short-term (1940's-) avg. rate: -0.12 +/- 0.02 m/yr 77% erosional, 20% stable



co-sponsored by:



#### Maalaea Harbor





co-sponsored by:



#### **Kealia** Pond





co-sponsored by:







# Kawiliilipoa

## Halama Street

co-sponsored by:

ate of Hawaii Department of Land and I 2294100m N 1852730" W 764500
US Army Corps of Engineers, Honol





#### Kamaole

# North Wailea

co-sponsored by:





## South Wailea

# Big Beach

Co-sponsore
State of Hawaii Department of La
US Army Corps of Enginee



#### Summary Stats - North Shore

- # transects: 903 (~18 km)
   beach loss: 0.9 km (6%)
- Long-term avg. rate: -0.26 +/- 0.02 m/yr
  87% erosional, 12% stable
- Short-term (1940's-) avg. rate: -0.22 +/- 0.03 m/yr 74% erosional, 16% stable



co-sponsored by:



#### **North Shore**





co-sponsored by:



### Kanaha Region



the area has experienced an increase of 33% in average beach width, the central portion a 42% increase. The eastern portion of the area has experienced an 10% decrease in average beach

between 1960 and 2002.

#### Thank You