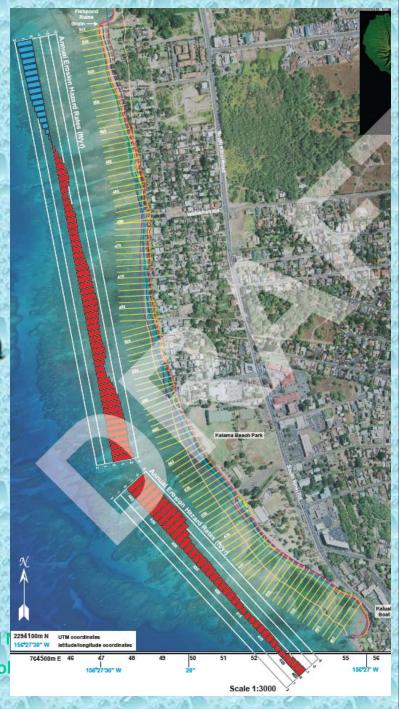

## Halama Street

co-sponsored by:

ate of Hawaii Department of Land and I 2294100m N 1852730" W 764500
US Army Corps of Engineers, Honol