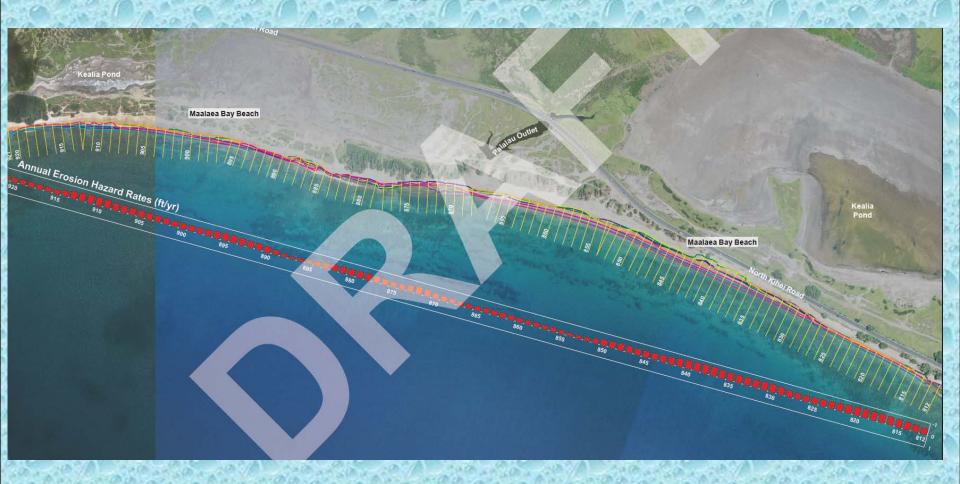

# Kihei and North Shore Shoreline Change Studies



co-sponsored by:



# Historical Aerial Photogrammetry



## Mapping Historical Shorelines



portion of an aerial photo mosaic



co-sponsored by:



# Shoreline change on the Kihei Coast - Updated Mapping







co-sponsored by:



# Sea Level Risk and Vulnerability



#### Summary Stats - Kihei

- # transects: 1011 (~20 km)
   beach loss: 2.1 km (11%)
- Long-term avg. rate: -0.13 +/- 0.01 m/yr
  83% erosional, 16% stable
- Short-term (1940's-) avg. rate: -0.12 +/- 0.02 m/yr 77% erosional, 20% stable



co-sponsored by:



#### Maalaea Harbor





co-sponsored by:



#### **Kealia** Pond





co-sponsored by:







# Kawiliilipoa

## Halama Street

co-sponsored by:

ate of Hawaii Department of Land and I 2294100m N 1852730" W 764500
US Army Corps of Engineers, Honol





#### Kamaole

# North Wailea

co-sponsored by:





## South Wailea

# Big Beach

Co-sponsore
State of Hawaii Department of La
US Army Corps of Enginee



#### Summary Stats - North Shore

- # transects: 903 (~18 km)
   beach loss: 0.9 km (6%)
- Long-term avg. rate: -0.26 +/- 0.02 m/yr
  87% erosional, 12% stable
- Short-term (1940's-) avg. rate: -0.22 +/- 0.03 m/yr 74% erosional, 16% stable



co-sponsored by:



#### **North Shore**





co-sponsored by:



### Kanaha Region



the area has experienced an increase of 33% in average beach width, the central portion a 42% increase. The eastern portion of t