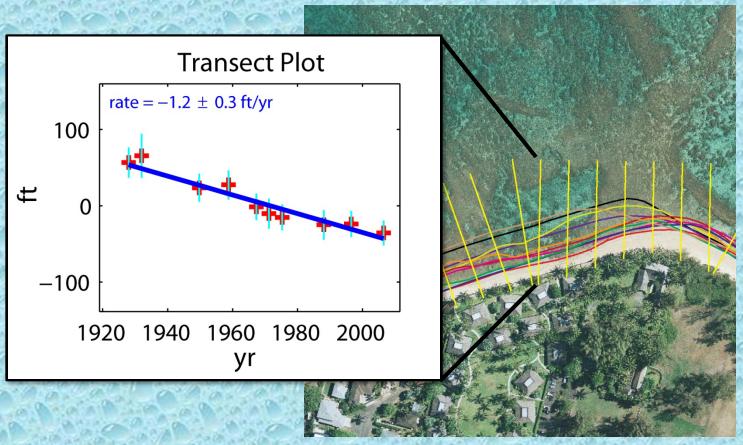

# Shoreline change on the Kihei Coast - Updated Mapping

co-sponsored by:

#### Summary Stats - Kihei

- # transects: 1011 (~20 km)
   beach loss: 2.1 km (11%)
- Long-term avg. rate: -0.13 +/- 0.01 m/yr
  83% erosional, 16% stable
- Short-term (1940's-) avg. rate: -0.12 +/- 0.02 m/yr 77% erosional, 20% stable