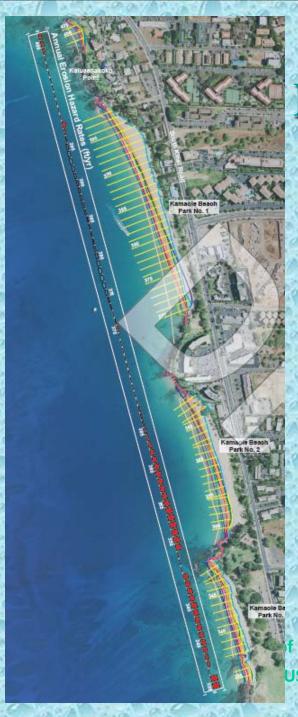

hange Studies



co-sponsored by:



# Historical Aerial Photogrammetry



## Mapping Historical Shorelines



portion of an aerial photo mosaic



co-sponsored by:



# Shoreline change on the Kihei Coast - Updated Mapping







co-sponsored by:



# Sea Level Risk and Vulnerability



#### Summary Stats - Kihei

- # transects: 1011 (~20 km)
   beach loss: 2.1 km (11%)
- Long-term avg. rate: -0.13 +/- 0.01 m/yr
  83% erosional, 16% stable
- Short-term (1940's-) avg. rate: -0.12 +/- 0.02 m/yr 77% erosional, 20% stable



co-sponsored by:



#### Maalaea Harbor





co-sponsored by:



#### **Kealia** Pond





co-sponsored by:







# Kawiliilipoa

## Halama Street

co-sponsored by:

ate of Hawaii Department of Land and I 2294100m N 1852730" W 764500
US Army Corps of Engineers, Honol





#### Kamaole

# North Wailea

co-sponsored by:





## South Wailea

# Big Beach

Co-sponsore
State of Hawaii Department of La
US Army Corps of Enginee



#### Summary Stats - North Shore

- # transects: 903 (~18 km)
   beach loss: 0.9 km (6%)
- Long-term avg. rate: -0.26 +/- 0.02 m/yr
  87% erosional, 12% stable
- Short-term (1940's-) avg. rate: -0.22 +/- 0.03 m/yr 74% erosional, 16% stable



co-sponsored by:



#### **North Shore**





co-sponsored by:



### Kanaha Region



the area has experienced an increase of 33% in average beach width, the central portion a 42% increase. The eastern portion of the area has experienced an 10% decrease in average beach

between 1960 and 2002.

#### Thank You