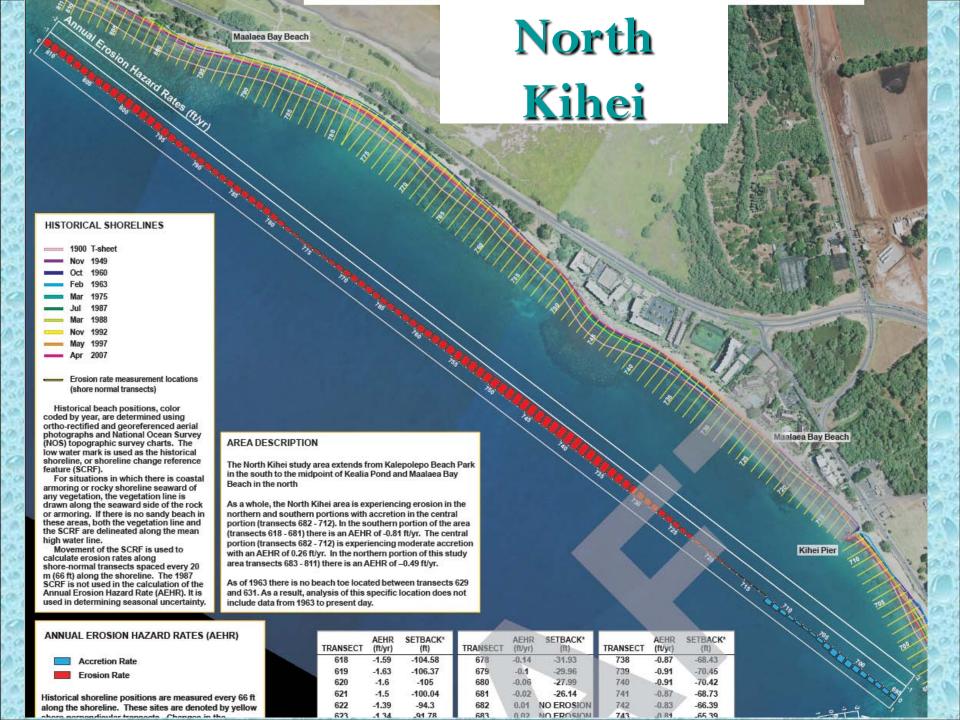

# Kihei and North Shore Shoreline Change Studies



co-sponsored by:



# Historical Aerial Photogrammetry



## Mapping Historical Shorelines



portion of an aerial photo mosaic



co-sponsored by:



# Shoreline change on the Kihei Coast - Updated Mapping







co-sponsored by:



# Sea Level Risk and Vulnerability



#### Summary Stats - Kihei

- # transects: 1011 (~20 km)
   beach loss: 2.1 km (11%)
- Long-term avg. rate: -0.13 +/- 0.01 m/yr
  83% erosional, 16% stable
- Short-term (1940's-) avg. rate: -0.12 +/- 0.02 m/yr 77% erosional, 20% stable



co-sponsored by:



#### Maalaea Harbor





co-sponsored by:



#### **Kealia** Pond





co-sponsored by:







# Kawiliilipoa

## Halama Street

co-sponsored by:

ate of Hawaii Department of Land and I 2294100m N 1852730" W 764500
US Army Corps of Engineers, Honol





#### Kamaole

# North Wailea

co-sponsored by:





## South Wailea

# Big Beach

Co-sponsore
State of Hawaii Department of La
US Army Corps of Enginee



#### Summary Stats - North Shore

- # transects: 903 (~18 km)
   beach loss: 0.9 km (6%)
- Long-term avg. rate: -0.26 +/- 0.02 m/yr
  87% erosional, 12% stable
- Short-term (1940's-) avg. rate: -0.22 +/- 0.03 m/yr 74% erosional, 16% stable



co-sponsored by:



#### **North Shore**





co-sponsored by:



### Kanaha Region



the area has experienced an increase of 33% in average beach width, the central portion a 42% increase. The eastern portion of the area has experienced