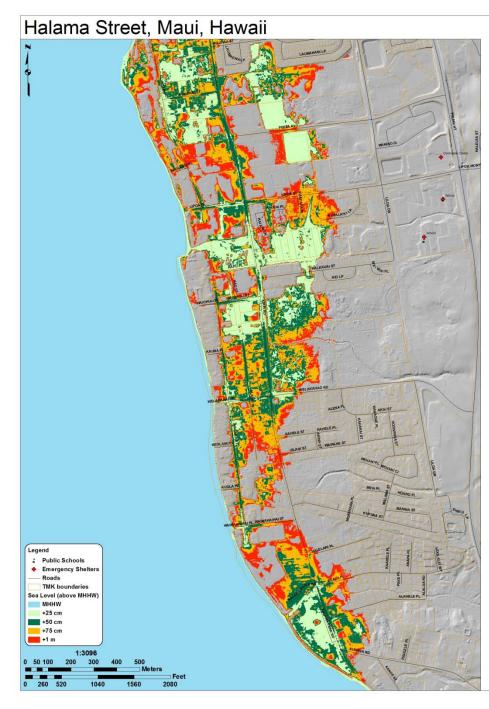

## Halama Street

co-sponsored by:

ate of Hawaii Department of Land and I 2294100m N 1852730" W 764500
US Army Corps of Engineers, Honol