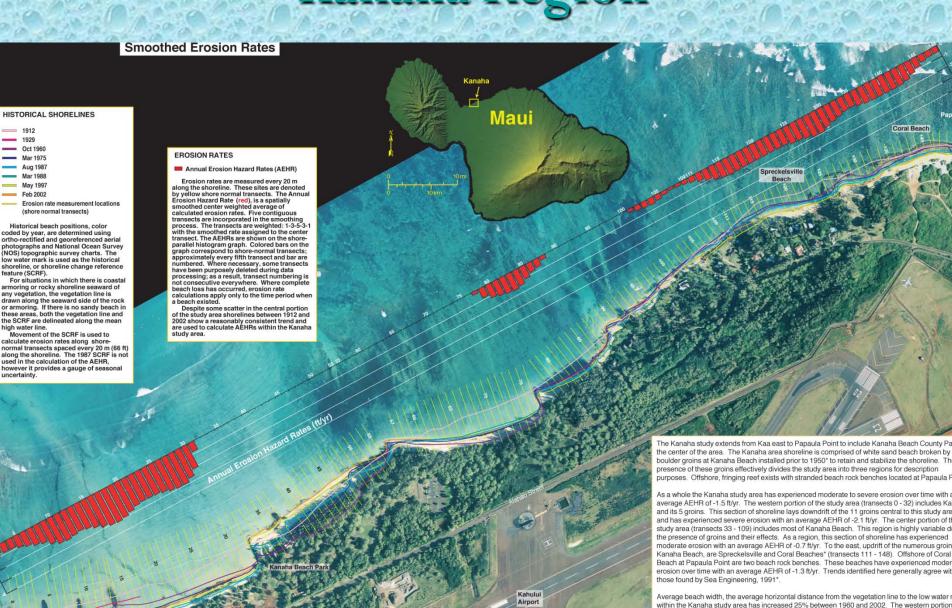

### Kanaha Region

the area has experienced an increase of 33% in average beach width, the central portion a 42% increase. The eastern portion of the area has experienced an 10% decrease in average beach

between 1960 and 2002.