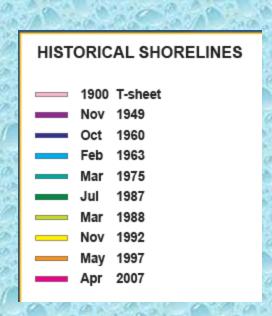

# Kihei and North Shore Shoreline Change Studies



co-sponsored by:



# Historical Aerial Photogrammetry



## Mapping Historical Shorelines



portion of an aerial photo mosaic



co-sponsored by:



# Shoreline change on the Kihei Coast - Updated Mapping







co-sponsored by:



# Sea Level Risk and Vulnerability



#### Summary Stats - Kihei

- # transects: 1011 (~20 km)
   beach loss: 2.1 km (11%)
- Long-term avg. rate: -0.13 +/- 0.01 m/yr
  83% erosional, 16% stable
- Short-term (1940's-) avg. rate: -0.12 +/- 0.02 m/yr 77% erosional, 20% stable



co-sponsored by:



#### Maalaea Harbor





co-sponsored by:



#### **Kealia** Pond





co-sponsored by:







# Kawiliilipoa

## Halama Street

co-sponsored by:

ate of Hawaii Department of Land and I 2294100m N 1852730" W 764500
US Army Corps of Engineers, Honol





#### Kamaole

# North Wailea

co-sponsored by:





## South Wailea

# Big Beach

Co-sponsore
State of Hawaii Department of La
US Army Corps of Enginee



#### Summary Stats - North Shore

- # transects: 903 (~18 km)
   bea