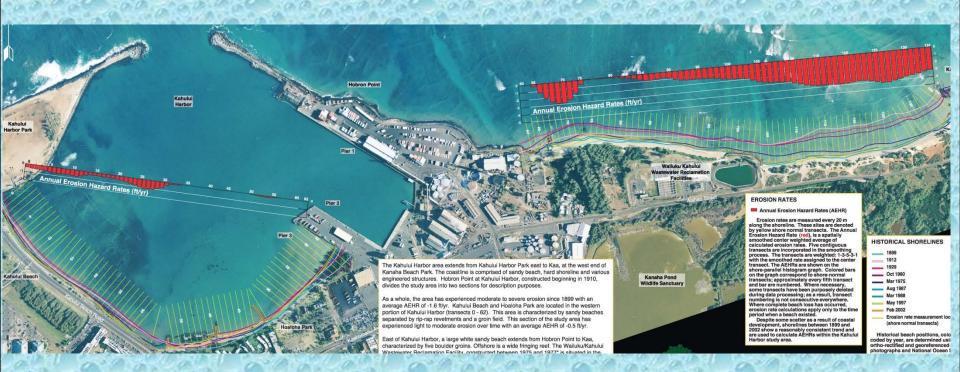

le
- Short-term (1940's-) avg. rate: -0.12 +/- 0.02 m/yr 77% erosional, 20% stable



co-sponsored by:



#### Maalaea Harbor





co-sponsored by:



#### **Kealia** Pond





co-sponsored by:







# Kawiliilipoa

## Halama Street

co-sponsored by:

ate of Hawaii Department of Land and I 2294100m N 1852730" W 764500
US Army Corps of Engineers, Honol





#### Kamaole

# North Wailea

co-sponsored by:





## South Wailea

# Big Beach

Co-sponsore
State of Hawaii Department of La
US Army Corps of Enginee



#### Summary Stats - North Shore

- # transects: 903 (~18 km)
   beach loss: 0.9 km (6%)
- Long-term avg. rate: -0.26 +/- 0.02 m/yr
  87% erosional, 12% stable
- Short-term (1940's-) avg. rate: -0.22 +/- 0.03 m/yr 74% erosional, 16% stable



co-sponsored by:



#### **North Shore**





co-sponsored by:



### Kanaha Region



the area has experienced an increase of 33% in average beach width, the central portion a 42% increase. The eastern portion of the area has experienced an 10% decrease in average beach

between 1960 and 2002.

#### Thank You