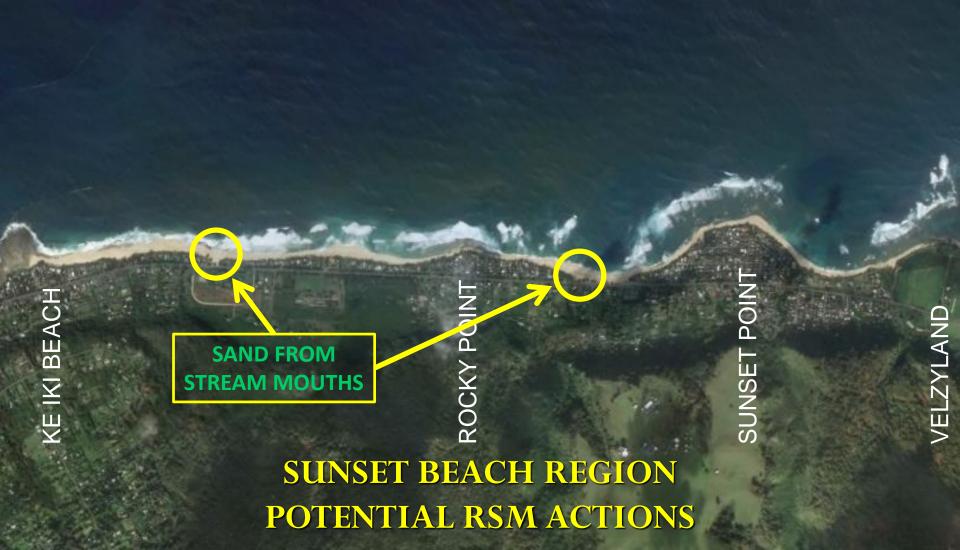

# POTENTIAL REGIONAL SEDIMENT MANAGEMENT ACTIONS

Tom Smith
Honolulu District



co-sponsored by:

State of Hawaii Department of Land and Natural Resources
US Army Corps of Engineers, Honolulu District



#### RSM ACTIONS TO EVALUATE

- Sand Bypassing
- Sand Backpassing
- Sand Pushing
- Sand Sources
  - -Offshore
  - -Upland
- Sand from Stream Mouths



co-sponsored by:

State of Hawaii Department of Land and Natural Resources
US Army Corps of Engineers, Honolulu District



## SAND BYPASSING AND BACKPASSING?



#### SAND PUSHING?



#### **SAND FROM OFFSHORE?**



## SAND FROM UPLAND?



## **SAND FROM STREAM MOUTHS?**



# **COMMENTS**



co-sponsored by:

State of Hawaii Department of Land and Natural Resources
US Army Corps of Engineers, Honolulu District