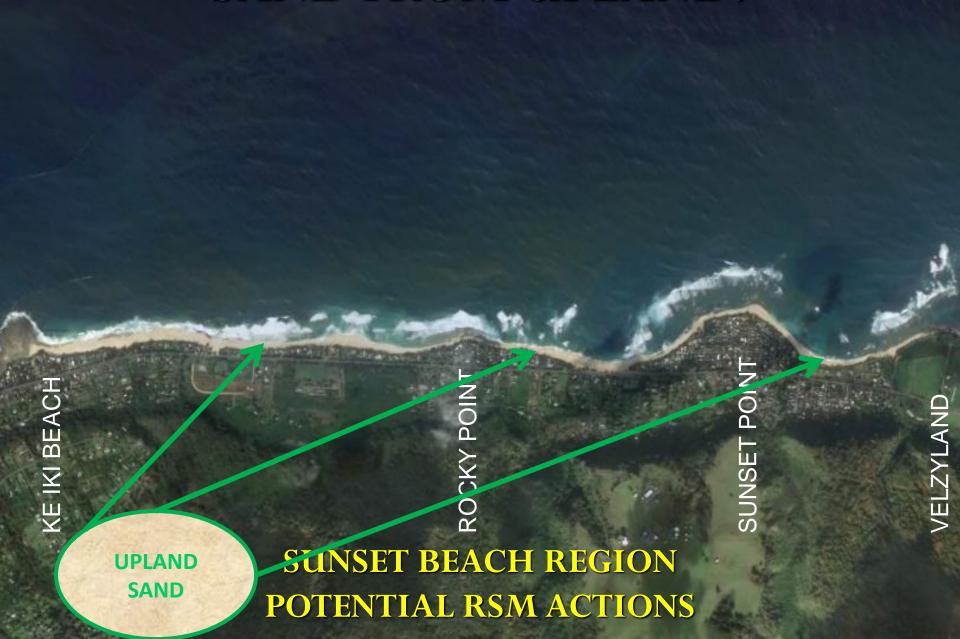

# POTENTIAL REGIONAL SEDIMENT MANAGEMENT ACTIONS

Tom Smith
Honolulu District



co-sponsored by:

State of Hawaii Department of Land and Natural Resources
US Army Corps of Engineers, Honolulu District



#### RSM ACTIONS TO EVALUATE

- Sand Bypassing
- Sand Backpassing
- Sand Pushing
- Sand Sources
  - -Offshore
  - -Upland
- Sand from Stream Mouths



co-sponsored by:

State of Hawaii Department of Land and Natural Resources
US Army Corps of Engineers, Honolulu District



## SAND BYPASSING AND BACKPASSING?



#### SAND PUSHING?



#### **SAND FROM OFFSHORE?**



## SAND FROM UPLAND?



## **SAND FROM STREAM MOUTHS?**



# **COMMENTS**



co-sponsored by:

State of Hawaii Department of Land and Natural Resources
US Army Corps of Engineers, Honolulu District