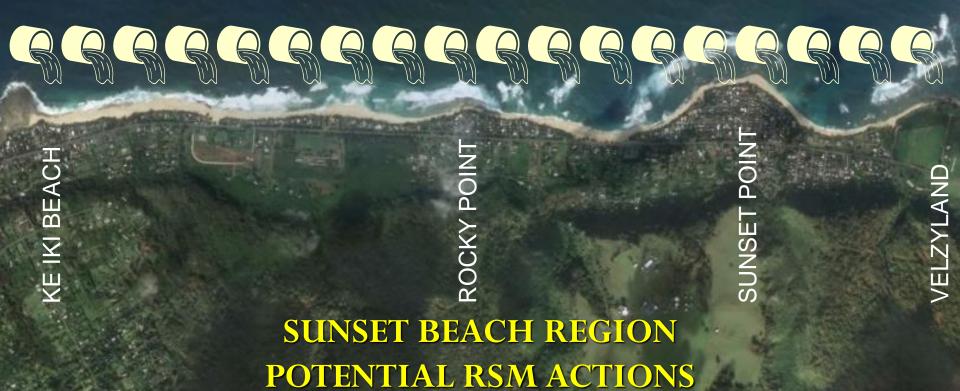

# POTENTIAL REGIONAL SEDIMENT MANAGEMENT ACTIONS

Tom Smith
Honolulu District



co-sponsored by:

State of Hawaii Department of Land and Natural Resources
US Army Corps of Engineers, Honolulu District



#### RSM ACTIONS TO EVALUATE

- Sand Bypassing
- Sand Backpassing
- Sand Pushing
- Sand Sources
  - -Offshore
  - -Upland
- Sand from Stream Mouths



co-sponsored by:

State of Hawaii Department of Land and Natural Resources
US Army Corps of Engineers, Honolulu District



## SAND BYPASSING AND BACKPASSING?



#### SAND PUSHING?



#### **SAND FROM OFFSHORE?**



## SAND FROM UPLAND?



## **SAND FROM STREAM MOUTHS?**



# **COMMENTS**



co-sponsored by:

State of Hawaii Department of Land and Natural Resources
US Army Corps of Engineers, Honolulu District