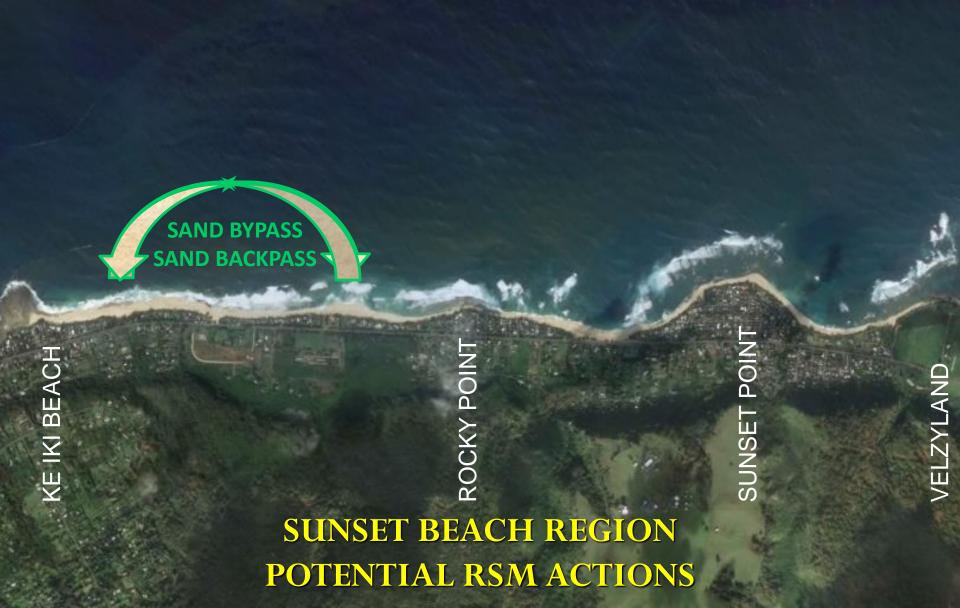

# POTENTIAL REGIONAL SEDIMENT MANAGEMENT ACTIONS

Tom Smith
Honolulu District



co-sponsored by:

State of Hawaii Department of Land and Natural Resources
US Army Corps of Engineers, Honolulu District



#### RSM ACTIONS TO EVALUATE

- Sand Bypassing
- Sand Backpassing
- Sand Pushing
- Sand Sources
  - -Offshore
  - -Upland
- Sand from Stream Mouths



co-sponsored by:

State of Hawaii Department of Land and Natural Resources
US Army Corps of Engineers, Honolulu District



## SAND BYPASSING AND BACKPASSING?



#### SAND PUSHING?



#### **SAND FROM OFFSHORE?**



## SAND FROM UPLAND?



## **SAND FROM STREAM MOUTHS?**



# **COMMENTS**



co-sponsored by:

State of Hawaii Department of Land and Natural Resources
US Army Corps of Engineers, Honolulu District