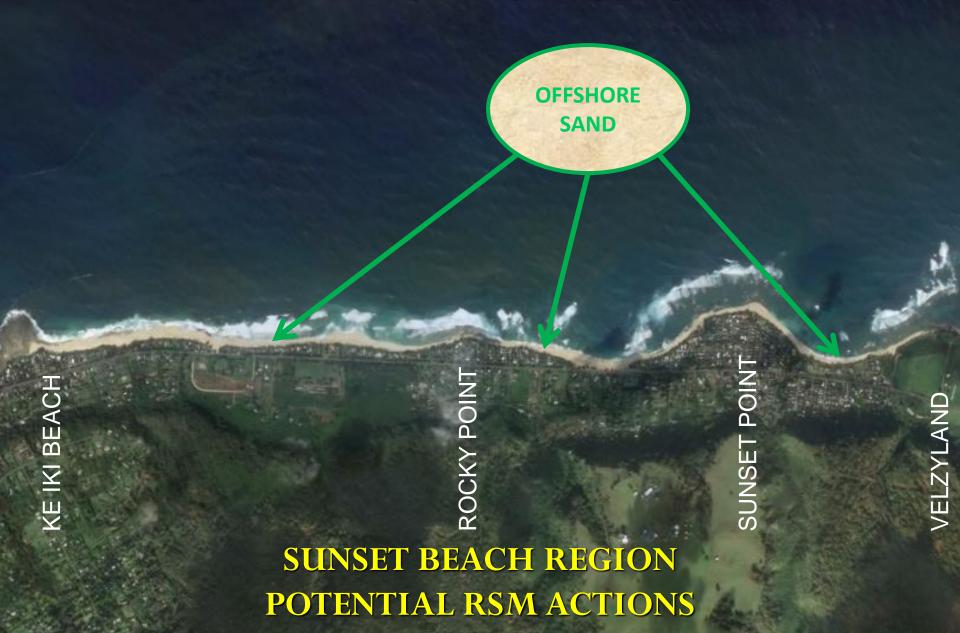

# POTENTIAL REGIONAL SEDIMENT MANAGEMENT ACTIONS

Tom Smith
Honolulu District



co-sponsored by:

State of Hawaii Department of Land and Natural Resources
US Army Corps of Engineers, Honolulu District



#### RSM ACTIONS TO EVALUATE

- Sand Bypassing
- Sand Backpassing
- Sand Pushing
- Sand Sources
  - -Offshore
  - -Upland
- Sand from Stream Mouths



co-sponsored by:

State of Hawaii Department of Land and Natural Resources
US Army Corps of Engineers, Honolulu District



## SAND BYPASSING AND BACKPASSING?



#### SAND PUSHING?



#### **SAND FROM OFFSHORE?**



## SAND FROM UPLAND?



## **SAND FROM STREAM MOUTHS?**



# **COMMENTS**



co-sponsored by:

State of Hawaii Department of Land and Natural Resources
US Army Corps of Engineers, Honolulu District