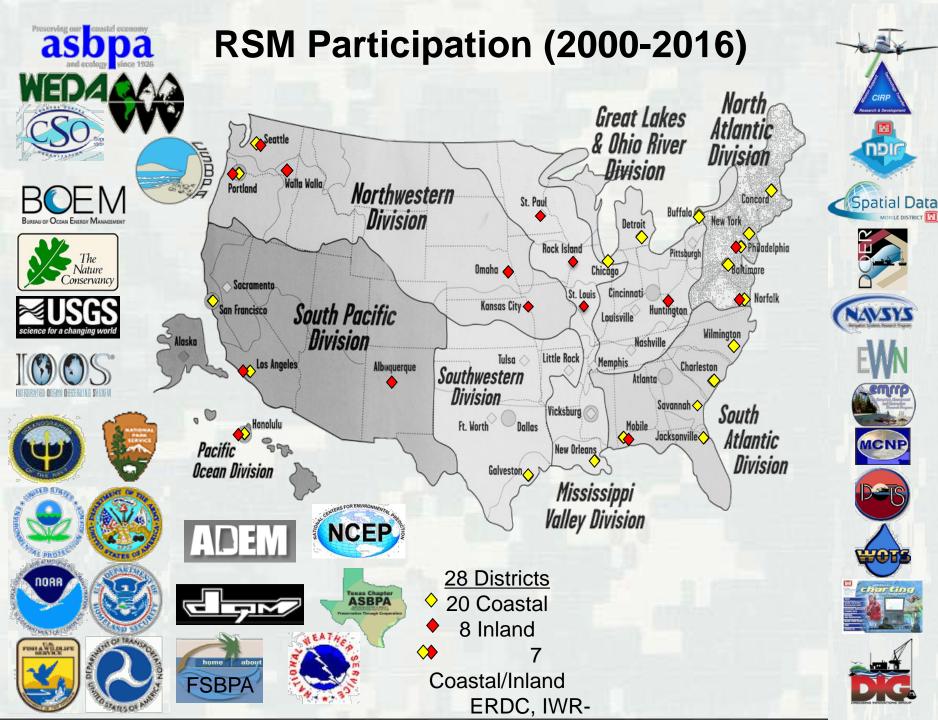

#### \*RSM Successes

Portland
Mouth of Columbia River
Nearshore/BU Placement Sites

Omaha 2011 Missouri River Flood Recovery Philadelphia
Post Sandy Recovery

Galveston Island

Sand Management Plan

South Pacific

Division

Northw

Divisi

Walla Walla

an Francisco

Mobile
Mobile Bay
In-Bay Placement

k Island

Little Rock

St. Louis