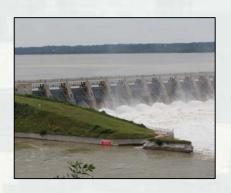

#### **RSM Strategies**

Reduce Offshore/CDF
Placement

Reservoir Sediments

Nearshore/Beach Placement

River Bank Erosion

Bypass
Optimize Placement

Ecosystem Restoration

- Keep sediment in the system
- Enhance natural sediment processes
- Reduce sedimentation