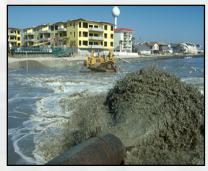

#### **RSM Strategies**

Reduce Offshore/CDF
Placement

Reservoir Sediments

Nearshore/Beach Placement

River Bank Erosion

Bypass
Optimize Placement

Ecosystem Restoration

- Keep sediment in the system
- Enhance natural sediment processes
- Reduce sedimentation