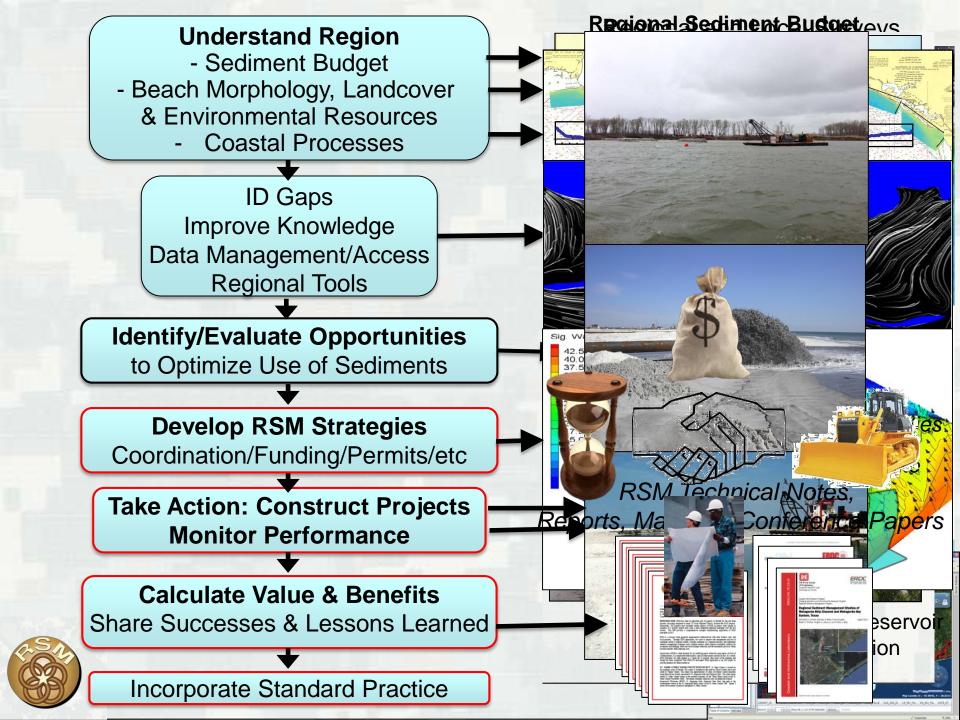

# Regional Sediment Management... Est 1999, CERB Charge

A systems approach to deliberately manage sediments in a manner that maximizes natural and economic efficiencies to contribute to sustainable water resource projects, environments, and communities = Healthy Systems

- O&M, FRM, Ecosystem, Emergency Mgmt:
  - Short and long-term sustainable, resilient solutions
  - Coastal and Inland
- Recognizes sediment as a valuable regional resource
- Work across multiple projects, authorities, business lines
- Tools and technologies for regional approaches
- Relationship building, decision making, implementation

#### **RSM Strategies**

Reduce Offshore/CDF
Placement

Reservoir Sediments

Nearshore/Beach Placement

River Bank Erosion

Bypass
Optimize Placement

Ecosystem Restoration

- Keep sediment in the system
- Enhance natural sediment processes
- Reduce sedimentation