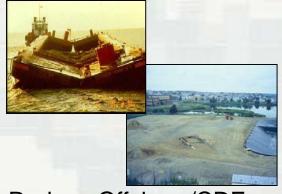

#### **RSM Strategies**

Reduce Offshore/CDF
Placement

Reservoir Sediments

Nearshore/Beach Placement

River Bank Erosion

Bypass
Optimize Placement

Ecosystem Restoration

- Keep sediment in the system
- Enhance natural sediment processes
- Reduce sedimentation