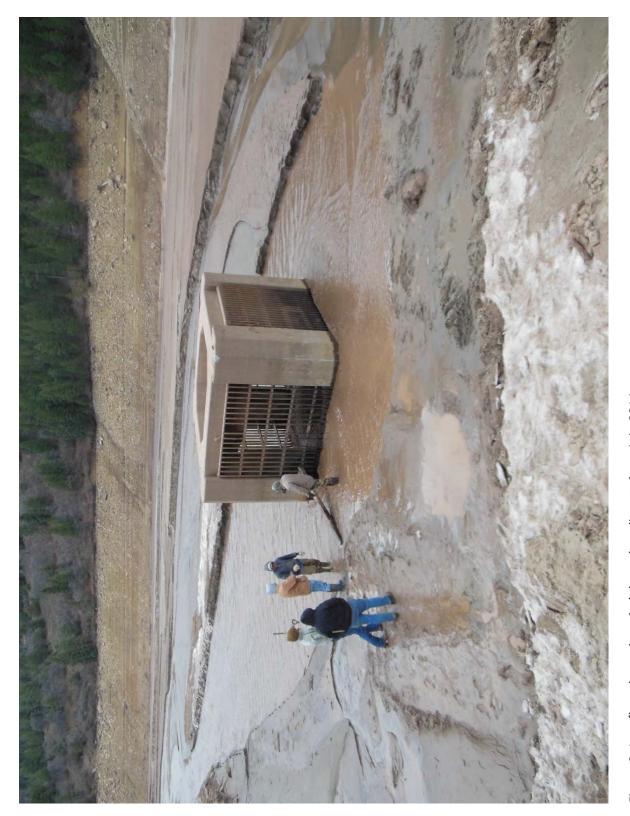

Figure 2.—Photo of the construction of the intake tower at Paonia Dam in 1961 (photo courtesy of Philip Ipson, Western Colorado Area Office).

Figure 1- Access ramp to outlet works constructed in 2014.

Figure 2- Low flow channel eroded through sediment deposit in 2014.