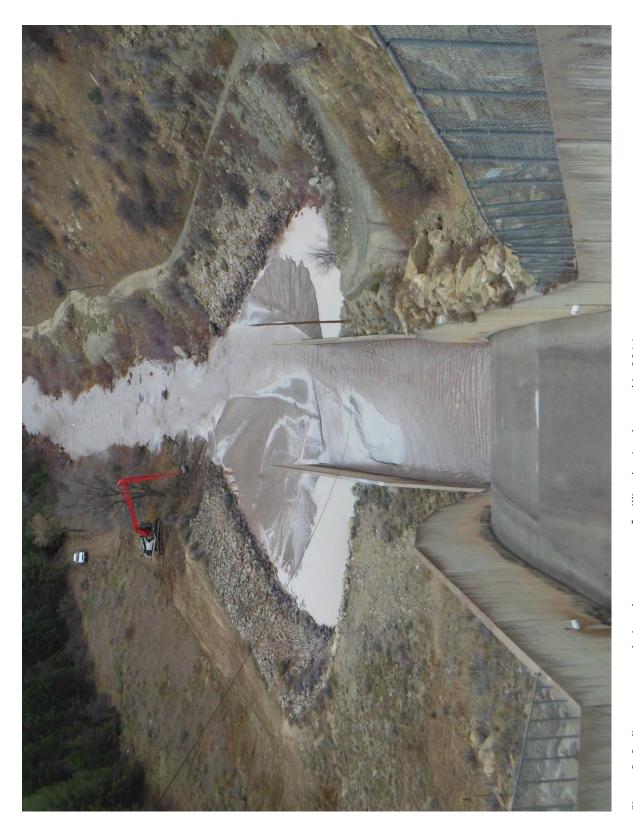

Figure 2.—Photo of the construction of the intake tower at Paonia Dam in 1961 (photo courtesy of Philip Ipson, Western Colorado Area Office).

Figure 1- Access ramp to outlet works constructed in 2014.

Figure 2- Low flow channel eroded through sediment deposit in 2014.

Figure 3- Sediment accumulation downstream of stilling basin observed in 2014.