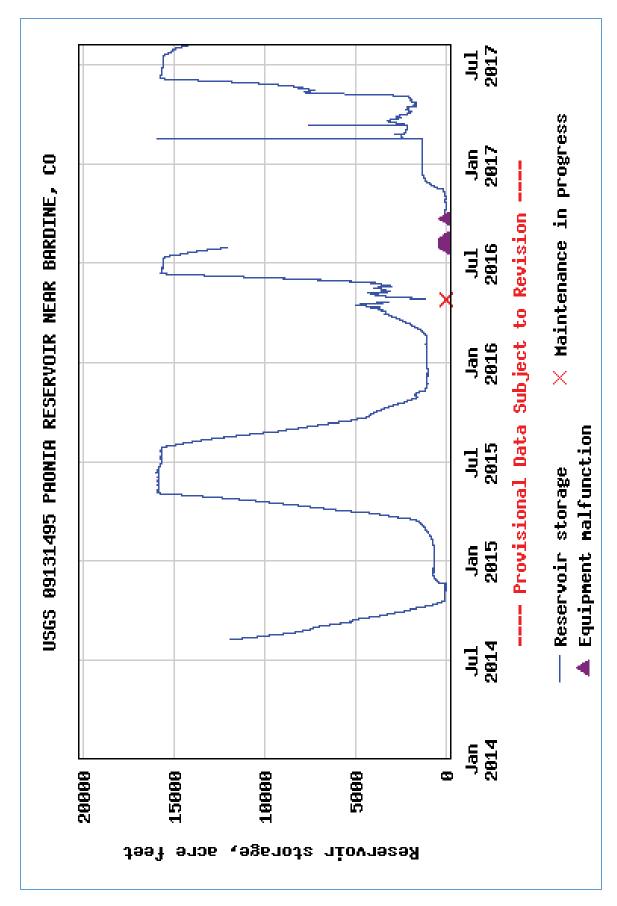

Figure 2. Paonia Reservoir storage level, 2014-present.

General view of outlet works intake structure as temporary irrigation bulkhead is being installed. Work by Bud King Construction Company, Specs. No. DC-5117. P551-417-2302 Paonia Dam -- Paonia Project, Colorado. of Reclamation photo by E. J. Peterson