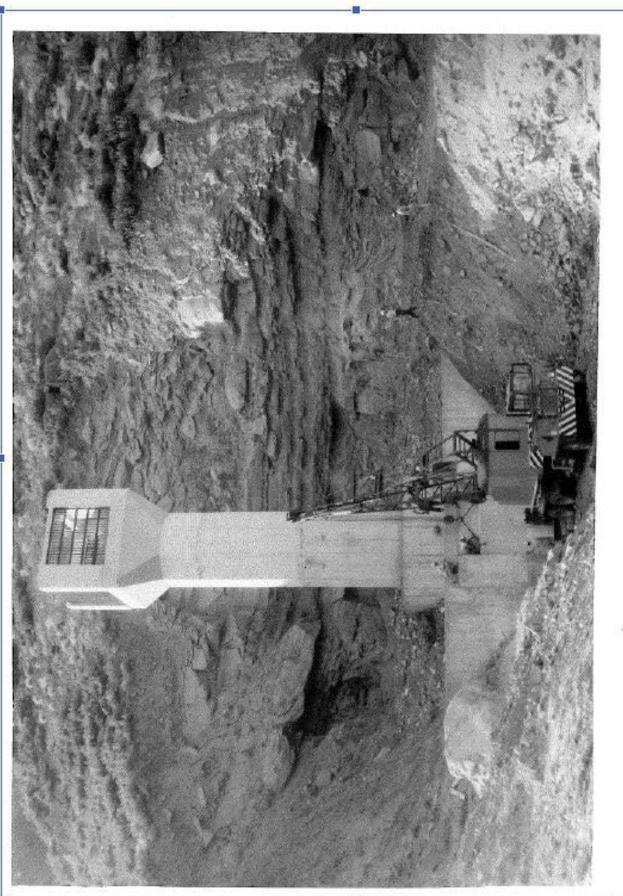

Figure 2.—Photo of the construction of the intake tower at Paonia Dam in 1961 (photo courtesy of Philip Ipson, Western Colorado Area Office).

Figure 1- Access ramp to outlet works constructed in 2014.

Figure 2- Low flow channel eroded through sediment deposit in 2014.