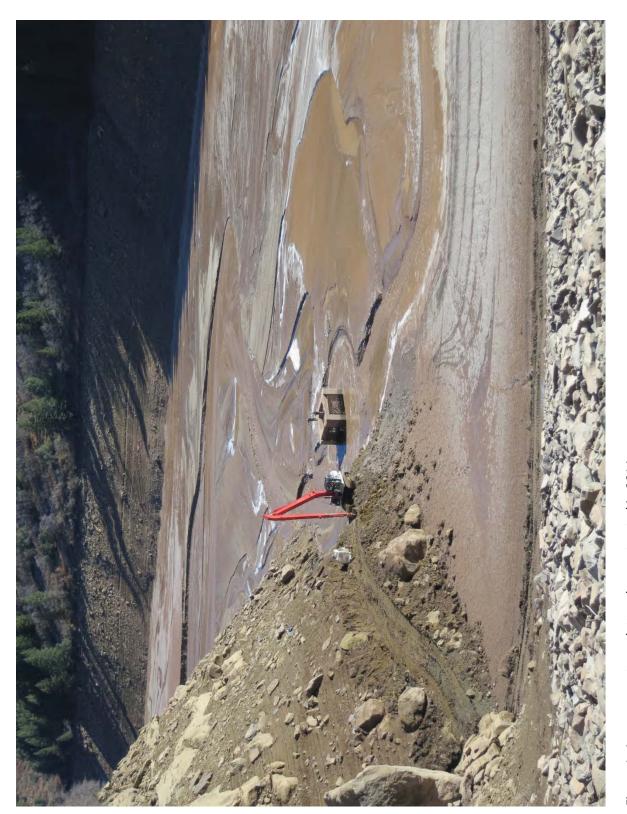

Figure 2.—Photo of the construction of the intake tower at Paonia Dam in 1961 (photo courtesy of Philip Ipson, Western Colorado Area Office).

Figure 1- Access ramp to outlet works constructed in 2014.

Figure 2- Low flow channel eroded through sediment deposit in 2014.

Figure 3- Sediment accumulation downstream of stilling basin observed in 2014.